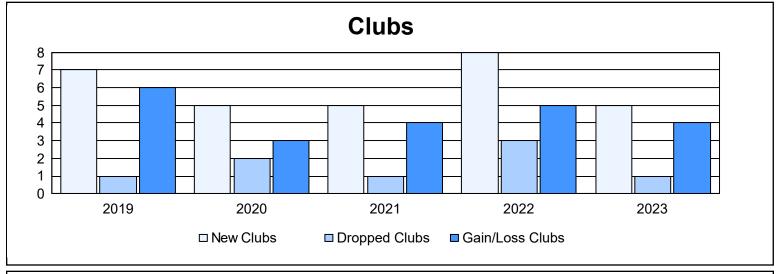

| Year      | New<br>Clubs | Dropped<br>Clubs | Gain/<br>Loss<br>Clubs | New<br>Members | Charter<br>Members | Reinstate<br>Members | Transfer<br>Members | Total<br>Member<br>Added | Total<br>Members<br>Dropped | Gain/<br>Loss<br>Members |
|-----------|--------------|------------------|------------------------|----------------|--------------------|----------------------|---------------------|--------------------------|-----------------------------|--------------------------|
| 2018-2019 | 7            | 1                | 6                      | 328            | 186                | 10                   | 10                  | 534                      | 413                         | 121                      |
| 2019-2020 | 5            | 2                | 3                      | 235            | 97                 | 13                   | 28                  | 373                      | 414                         | -41                      |
| 2020-2021 | 5            | 1                | 4                      | 317            | 112                | 19                   | 20                  | 468                      | 420                         | 48                       |
| 2021-2022 | 8            | 3                | 5                      | 342            | 227                | 11                   | 23                  | 603                      | 527                         | 76                       |
| 2022-2023 | 5            | 1                | 4                      | 254            | 124                | 13                   | 17                  | 408                      | 556                         | -148                     |
| Average   | 6            | 2                | 4                      | 295            | 149                | 13                   | 20                  | 477                      | 466                         | 11                       |